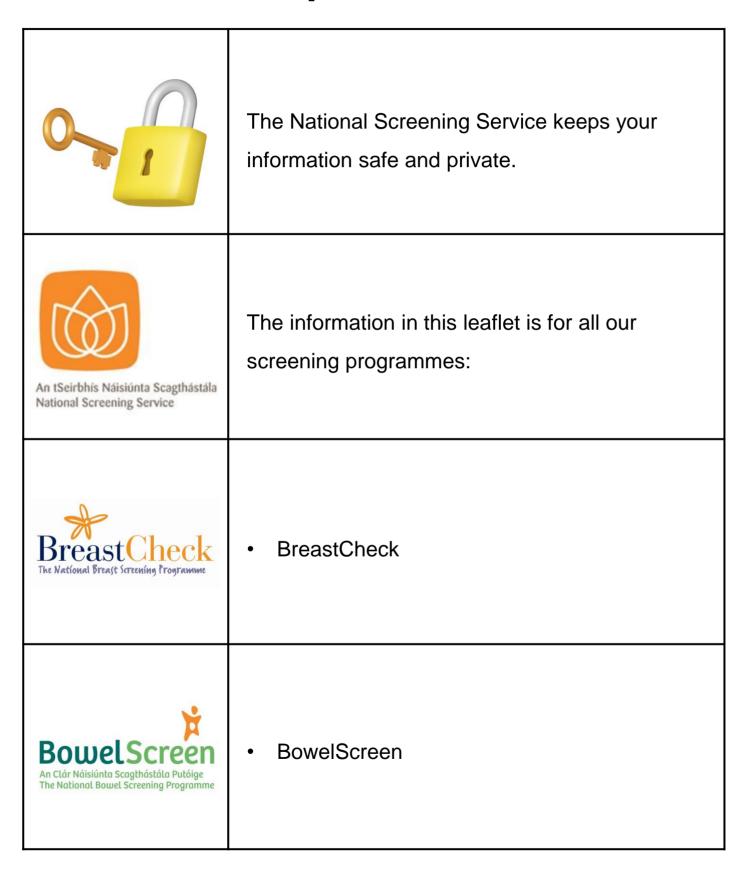

## Keeping your information private

## Keeping your information private

CervicalCheck

Diabetic RetinaScreen.

Your information will be stored on our registers.

The register lists your information, including your name, address, date of birth, and doctor details.